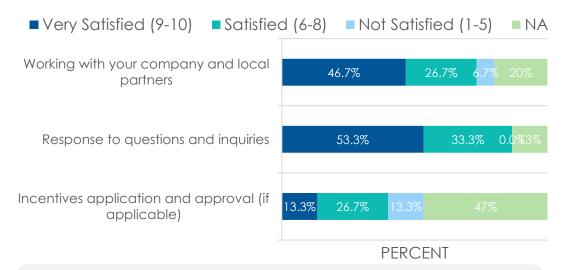

### BUSINESS DEVELOPMENT SPECIFIC AREAS N=15

On average, 91% of the Business Development Clients indicate they are 'Satisfied' with the applicable business development services they received, rating them as a 6 or higher on the 10-point scale.

#### N=15

- Incentives application and approval (if applicable)
- Response to questions and inquiries
- Working with your company and local partners

2012 2013 2014 2015 2016 2017 2018 2019 2020 2021

Aside from Incentives, the trend of improvement continues with clients' satisfaction of the Business Development Specific Areas of Services, 91% satisfaction from all applicable clients. indicate they are Satisfied with the overall service they received, by rating them as a 6 or higher on the 10-point scale. 52% are Very Satisfied, rating them as a 9 or 10 on the 10-point scale.

#### **Business Development Clients**

- 93% of the Business Development Clients (N=15) indicate they are Satisfied with the overall service they received, by rating them as a 6 or higher on the 10-point scale.
- **60% are Very Satisfied**, rating them as a 9 or 10 on the 10-point scale.
- The Business Development Clients also rated their satisfaction with the following specific business development services they received (if applicable). The following are satisfaction percentages for rating of 6 or higher on the 10-point scale:
  - 100% are satisfied with "Responses to questions and inquiries"
  - 92% are satisfied with "Working with your company and local partners"
  - 75% are satisfied with "Incentives application and approval"