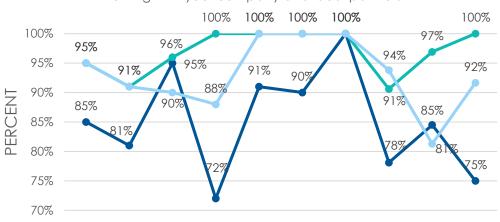

### BUSINESS DEVELOPMENT SPECIFIC AREAS: TREND OVER TIME

#### N=15

- Incentives application and approval (if applicable)
- Response to questions and inquiries
- Working with your company and local partners

2012 2013 2014 2015 2016 2017 2018 2019 2020 2021

Aside from Incentives, the trend of improvement continues with clients' satisfaction of the Business Development Specific Areas of Services, 91% satisfaction from all applicable clients. indicate they are Satisfied with the overall service they received, by rating them as a 6 or higher on the 10-point scale. 52% are Very Satisfied, rating them as a 9 or 10 on the 10-point scale.