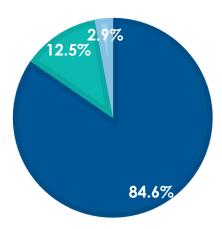

# INTERNATIONAL TRADE: OVERALL SATISFACTION N=89

■ Very Satisfied (9-10) ■ Satisfied (6-8) ■ Not Satisfied (1-5)

In total, **98% of the International Trade Clients indicate they are Satisfied or Very Satisfied** with the overall services provided, by rating them as a 6 or higher on the 10-point scale. 89% are Very Satisfied, giving a rating of 9 or 10, and 9% are Satisfied, giving a rating of 6 through 8.