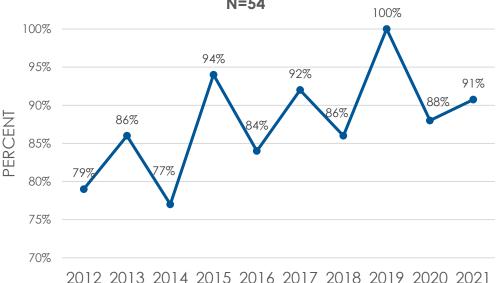

### BUSINESS DEVELOPMENT: OVERALL SATISFACTION N=15

**93% of the Business Development Clients indicate they are Satisfied or Very Satisfied** with the overall service received, rating it as a 6 or higher on the 10-point scale. 60% are Very Satisfied, rating it as a 9 or 10, 33% are Satisfied, rating it between 6 and 8, and 7% are Not Satisfied, rating it between 1 and 5.

## BUSINESS DEVELOPMENT: OVERALL SATISFACTION TREND

C3RLABS
Adivision of C3Research