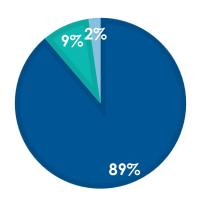

# INTERNATIONAL TRADE: OVERALL SATISFACTION N=89

■ Very Satisfied (9-10) ■ Satisfied (6-8) ■ Not Satisfied (1-5)

In total, **98% of the International Trade Clients indicate they are Satisfied or Very Satisfied** with the overall services provided, by rating them as a 6 or higher on the 10-point scale. 89% are Very Satisfied, giving a rating of 9 or 10, and 9% are Satisfied, giving a rating of 6 through 8.