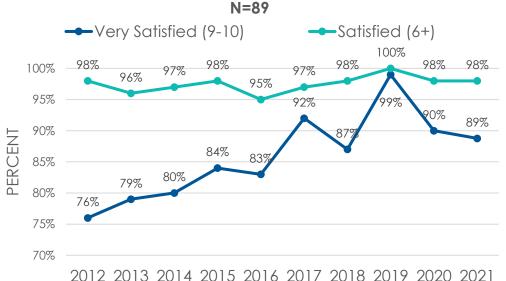

## INTERNATIONAL TRADE: OVERALL SATISFACTION TREND

**3RLABS** 

The Net Promoter Score is calculated by taking the percentage of Promoters (those who rate the likelihood of recommending as a 9 or 10) and subtracting the percentage of Detractors (those who rate it a 6 or below).

#### **International Trade Clients**

- 98% of the International Trade Clients (N=89) indicate they are **Satisfied** with the overall services provided, by rating them as a **6** or higher on the 10-point scale.
- 89% are Very Satisfied overall, giving a rating of 9 or 10.
- 94% of the International Trade Clients indicate they are Very Likely to Recommend Enterprise Florida to Others by providing a rating of 9 or 10 on the 10-point likelihood scale. The calculated Net Promoter Score is 91%.
- 2021 is the twentieth consecutive year of very high ratings from International Trade clients.