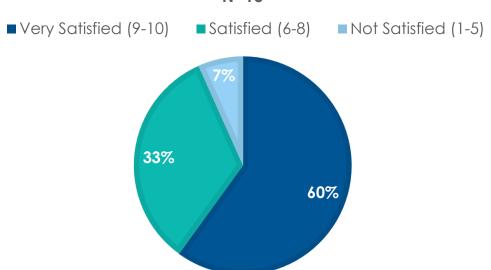

### BUSINESS DEVELOPMENT: OVERALL SATISFACTION N=15

**93% of the Business Development Clients indicate they are Satisfied or Very Satisfied** with the overall service received, rating it as a 6 or higher on the 10-point scale. 60% are Very Satisfied, rating it as a 9 or 10, 33% are Satisfied, rating it between 6 and 8, and 7% are Not Satisfied, rating it between 1 and 5.