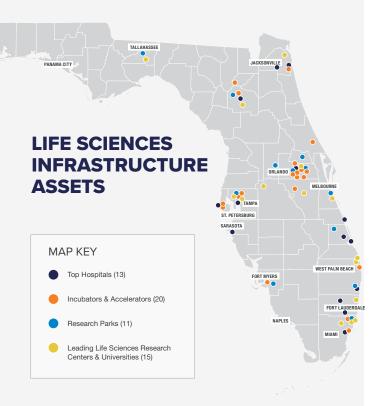

#### **TOP HOSPITALS**

- · AdventHealth Orlando
- UF Health Shands Hospital
- Mayo Clinic
- Tampa General Hospital
- · Cleveland Clinic Florida
- Baptist Hospital of Miami
- · Baptist Medical Center
- Sarasota Memorial Hospital Treasure Coast Research
- Morton Plant Hospital
- University of Miami Hospital and Clinics-Uhealth Tower

### INCUBATORS & ACCELERATORS

- UF Innovate: The Hub
- UF Innovate: Sid Martin
- UCF Incubator Network (8 locations); 1 with lab space: Research Park, Orlando
- USF Connect/Tampa Bay Technology Incubator (TBTI)
- Guidewell Innovation Center/CoRE
- Young-Rainey Science Technology & Research (STAR) Center
- Mayo Clinic Innovation Exchange
- Tampa Bay Innovation Center
- Southwest Florida Enterprise Center
- · Tech Hub South Florida
- Venture Hive
- Florida-Israel Business Accelerator
- FAU Tech Runway

#### **RESEARCH PARKS**

- Central Florida Research
   Park
- Florida Atlantic University
   Research Park
- Innovation Park of Tallahassee
- · Progress Park
- Treasure Coast Research
   Park
- USF Research Park
- · Converge Miami
- Florida Tech Research Park
- · Lake Nona Medical City
- Rinehart Medical Corridor
- Wellness Way Corridor

#### LEADING LIFE SCIENCES RESEARCH CENTERS & UNIVERSITIES

- University of Miami Miller School of Medicine
- University of Florida Academic Health Center
- · Scripps Florida
- H. Lee Moffitt Cancer
   Center & Research Institute
- · University of South Florida
- · Mayo Clinic Jacksonville
- · Florida State University
- Florida International University
- University of Central Florida
- Max Planck Florida Institute for Neuroscience
- Nova Southeastern University
- Florida Atlantic University
- Florida Institue of Technology
- Florida Agricultural and Mechanical University
- Florida Polytechnic University