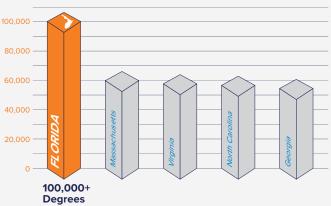

Total Bachelor's Degrees Awarded Annually<sup>2</sup>

#### **BACHELOR'S DEGREES AWARDED IN 2023**

Over 40 Universities and